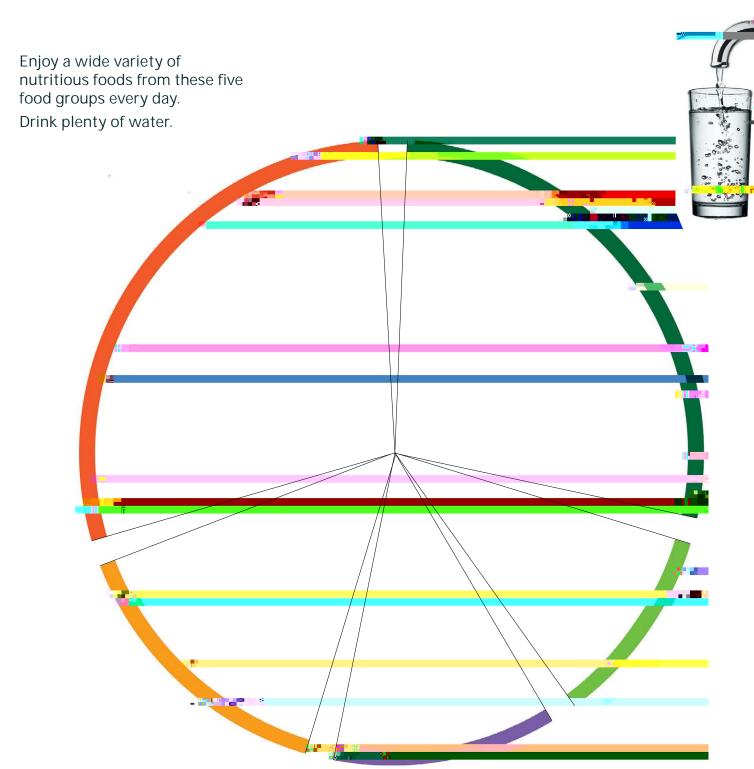

Milk, yoghurt, cheese and/or alternatives, mostly reduced fat

## Use small amounts

## Only sometimes and in small amounts

| :                          |                                         |
|----------------------------|-----------------------------------------|
|                            |                                         |
|                            |                                         |
| Г                          | n •                                     |
| : L                        | ) 🧣                                     |
|                            |                                         |
| :                          |                                         |
| :                          |                                         |
|                            |                                         |
|                            |                                         |
|                            |                                         |
|                            |                                         |
| •                          |                                         |
|                            |                                         |
|                            | ······································  |
|                            |                                         |
|                            |                                         |
| •                          |                                         |
| :                          |                                         |
| :                          |                                         |
| •                          |                                         |
| •                          |                                         |
|                            |                                         |
|                            |                                         |
|                            |                                         |
|                            |                                         |
| •                          |                                         |
|                            |                                         |
| :                          |                                         |
| :                          | ••••••••••••••••••••••••••••••••••••••• |
| :                          |                                         |
|                            |                                         |
|                            |                                         |
|                            |                                         |
|                            |                                         |
| •                          |                                         |
|                            |                                         |
| •                          |                                         |
| :                          |                                         |
| :                          |                                         |
|                            |                                         |
|                            |                                         |
| :                          |                                         |
| •                          |                                         |
| •                          |                                         |
| 0<br>0<br>0<br>0<br>0<br>0 |                                         |
|                            |                                         |
|                            |                                         |
|                            |                                         |
|                            |                                         |
|                            |                                         |
|                            |                                         |
|                            |                                         |
|                            |                                         |
|                            |                                         |
|                            |                                         |
|                            |                                         |
|                            |                                         |
|                            |                                         |
|                            |                                         |
|                            |                                         |
|                            |                                         |
|                            |                                         |
|                            |                                         |
|                            |                                         |
|                            |                                         |
|                            |                                         |
|                            |                                         |
|                            |                                         |
|                            |                                         |
|                            |                                         |
|                            |                                         |
|                            |                                         |
|                            |                                         |
|                            |                                         |
|                            |                                         |
|                            |                                         |
|                            |                                         |
|                            |                                         |